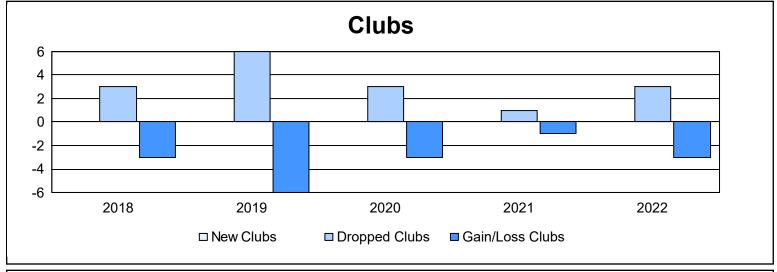

District 336 C As of June 2022 Cumulative

| Year      | New<br>Clubs | Dropped<br>Clubs | Gain/<br>Loss<br>Clubs | New<br>Members | Charter<br>Members | Reinstate<br>Members | Transfer<br>Members | Total<br>Member<br>Added | Total<br>Members<br>Dropped | Gain/<br>Loss<br>Members |
|-----------|--------------|------------------|------------------------|----------------|--------------------|----------------------|---------------------|--------------------------|-----------------------------|--------------------------|
| 2017-2018 | 0            | 3                | -3                     | 259            | 0                  | 2                    | 8                   | 269                      | 305                         | -36                      |
| 2018-2019 | 0            | 6                | -6                     | 240            | 0                  | 6                    | 6                   | 252                      | 380                         | -128                     |
| 2019-2020 | 0            | 3                | -3                     | 196            | 1                  | 1                    | 17                  | 215                      | 358                         | -143                     |
| 2020-2021 | 0            | 1                | -1                     | 193            | 0                  | 3                    | 15                  | 211                      | 277                         | -66                      |
| 2021-2022 | 0            | 3                | -3                     | 173            | 0                  | 3                    | 3                   | 179                      | 324                         | -145                     |
| Average   | 0            | 3                | -3                     | 212            | 0                  | 3                    | 10                  | 225                      | 329                         | -104                     |