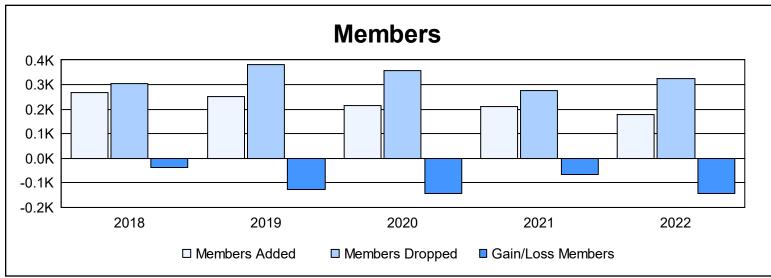

District 336 C As of June 2022 Cumulative

| Year      | New<br>Clubs | Dropped<br>Clubs | Gain/<br>Loss<br>Clubs | New<br>Members | Charter<br>Members | Reinstate<br>Members | Transfer<br>Members | Total<br>Member<br>Added | Total<br>Members<br>Dropped | Gain/<br>Loss<br>Members |
|-----------|--------------|------------------|------------------------|----------------|--------------------|----------------------|---------------------|--------------------------|-----------------------------|--------------------------|
| 2017-2018 | 0            | 3                | -3                     | 259            | 0                  | 2                    | 8                   | 269                      | 305                         | -36                      |
| 2018-2019 | 0            | 6                | -6                     | 240            | 0                  | 6                    | 6                   | 252                      | 380                         | -128                     |
| 2019-2020 | 0            | 3                | -3                     | 196            | 1                  | 1                    | 17                  | 215                      | 358                         | -143                     |
| 2020-2021 | 0            | 1                | -1                     | 193            | 0                  | 3                    | 15                  | 211                      | 277                         | -66                      |
| 2021-2022 | 0            | 3                | -3                     | 173            | 0                  | 3                    | 3                   | 179                      | 324                         | -145                     |
| Average   | 0            | 3                | -3                     | 212            | 0                  | 3                    | 10                  | 225                      | 329                         | -104                     |